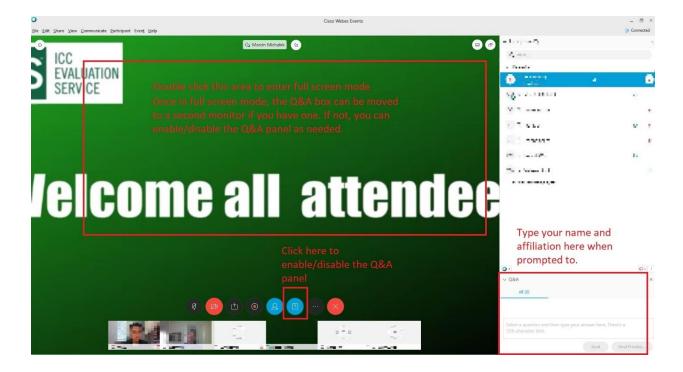

- 5) You will be notified when you can speak by the WebEx Event Host and the WebEx Event Host will unmute you. Please state your name and affiliation clearly to begin your comments.
- 6) If you have a presentation to show, it will automatically be displayed on the WebEx screen corresponding to the speaker. When you are ready for the next slide, please say "next slide please" and the WebEx Host will advance the slide.
- 7) The speaker timer will also appear on the WebEx Event screen. Keep an eye on your allocated time. When the time is up, the speaker will then be muted. If there are any questions from the Evaluation Committee or ICC-ES staff for the speaker, the WebEx Host will unmute the speaker again and then mute when the response is completed. Time to respond to questions from the Evaluation Committee or ICC-ES staff does not count (same as for in-person Evaluation Committee meetings).