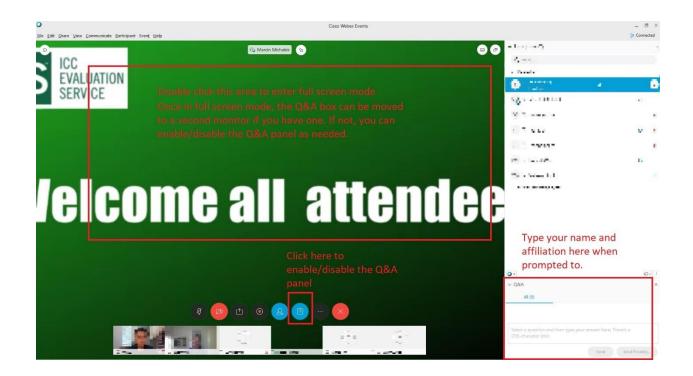

Time Limits for Testimony Given at ICC-ES Committee Meetings

4) At the appropriate time in the agenda, the ICC-ES WebEx Host will ask the WebEx Event participants if anyone wishes to speak on an AC item. At that time, type your name and affiliation into the WebEx Q&A Window. <u>No questions will</u> <u>be answered via the Q&A Window feature</u>. It will only be used for queueing speakers up on each AC item. <u>All testimony will be verbal through the WebEx</u> <u>Event.</u>

- 5) You will be notified when you can speak by the WebEx Event Host and the WebEx Event Host will unmute you. Please state your name and affiliation clearly to begin your comments.
- 6) If you have a presentation to show, it will automatically be displayed on the WebEx screen corresponding to the speaker. When you are ready for the next slide, please say "next slide please" and the WebEx Host will advance the slide.
- 7) The speaker timer will also appear on the WebEx Event screen. Keep an eye on your allocated time. When the time is up, the speaker will then be muted. If there are any questions from the Evaluation Committee or ICC-ES staff for the speaker, the WebEx Host will unmute the speaker again and then mute when the response is completed. Time to respond to questions from the Evaluation Committee or ICC-ES staff does not count (same as for in-person Evaluation Committee meetings).